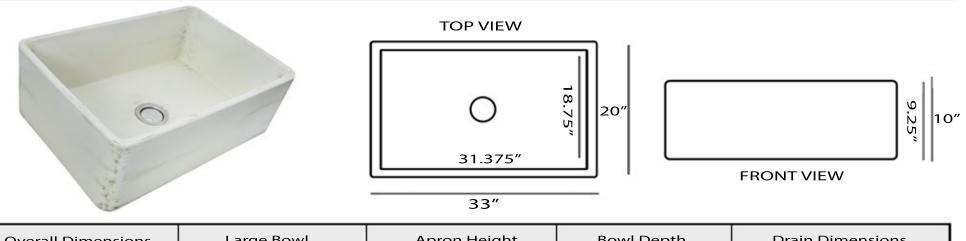

## MODEL: FCFS3320S-ShabbyStraw

| Overall Dimensions | Large Bowl       | Apron Height | Bowl Depth | Drain Dimensions |
|--------------------|------------------|--------------|------------|------------------|
| 33 x 20 x 10″      | 31.375″ x 18.75″ | 10″          | 9.25″      | 3.5" Opening     |