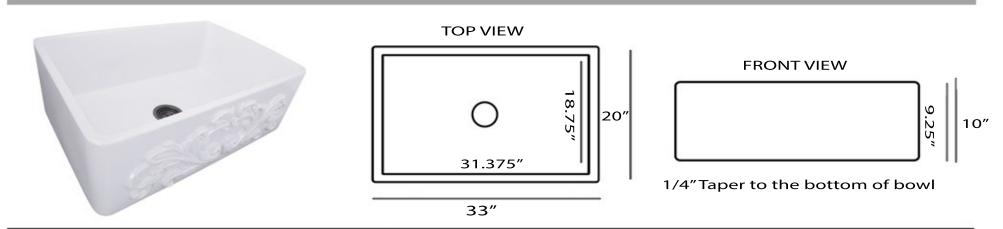

## FCFS3320S-Filigree

| Overall Dimensions | Large Bowl       | Apron Height | Bowl Depth | Drain Dimensions |
|--------------------|------------------|--------------|------------|------------------|
| 33 x 20 x 10"      | 31.375″ x 18.75″ | 10″          | 9.25″      | 3.5" Opening     |