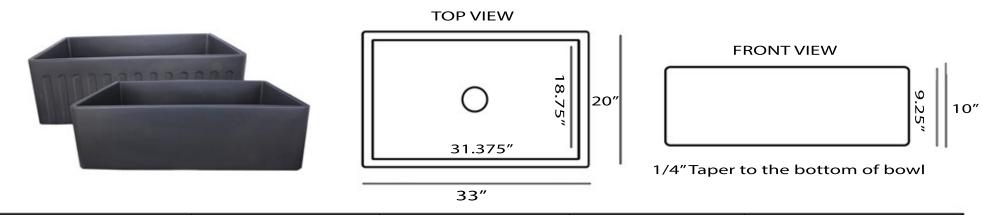

## FCFS3320S-Concrete

| Overall Dimensions | Large Bowl       | Apron Height | Bowl Depth | Drain Dimensions |
|--------------------|------------------|--------------|------------|------------------|
| 33 x 20 x 10"      | 31.375″ x 18.75″ | 10″          | 9.25″      | 3.5" Opening     |