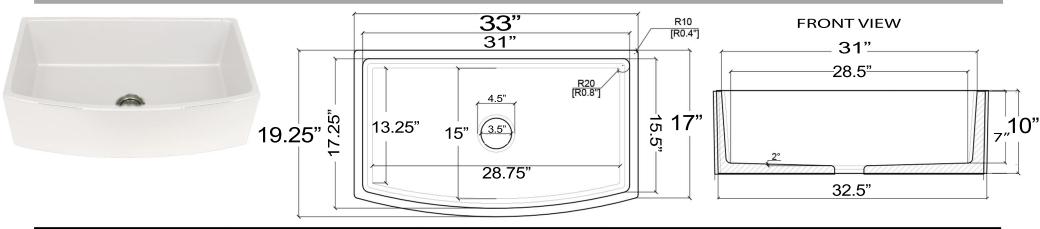

## Vineyard Collection Premium Curved Apron Fireclay Farmhouse Sink

## MODEL: FCFS3320CA-W

www.NantucketSinksUSA.com info@nantucketsinksusa.com

| Overall Dimensions | Interior Bowl                                            | Apron Height | Bowl Depth                 | Drain Dimensions |
|--------------------|----------------------------------------------------------|--------------|----------------------------|------------------|
| 33 x 19.25 x 10"   | 31" x 17.25" top /front<br>28.75" x 13.25" bottom / side | 10"          | 9" at center<br>7" at side | 3.5″ Opening     |

## FEATURES

- Premium Fireclay Sink with curved apron front
- Drain is not included, may require extended flange/ferrule
- Optional Bottom Grid : BG-FC3320CA
- Made in Italy Limited Warranty