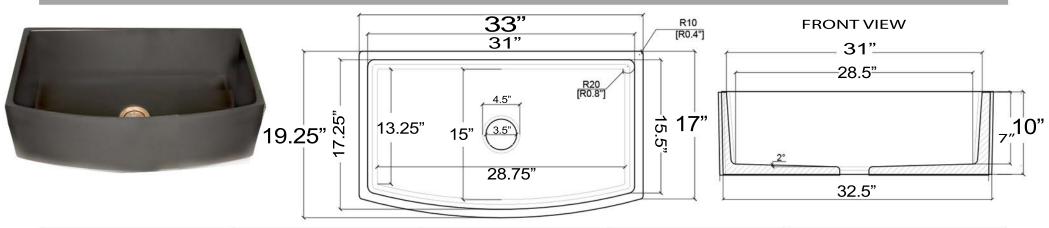

## MODEL: FCFS3320CA-C

www.NantucketSinksUSA.com info@nantucketsinksusa.com

| Overall Dimensions | Interior Bowl                                            | Apron Height | Bowl Depth                 | Drain Dimensions |
|--------------------|----------------------------------------------------------|--------------|----------------------------|------------------|
| 33 x 19.25 x 10"   | 31" x 17.25" top /front<br>28.75" x 13.25" bottom / side | 10"          | 9" at center<br>7" at side | 3.5″ Opening     |