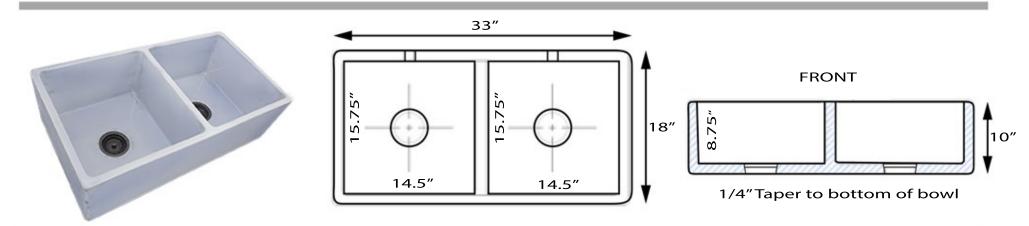

## FCFS3318D-ShabbySugar

| Overall Dimensions | Interior Bowls | Apron Height | Bowl Depth | Drain Dimensions |
|--------------------|----------------|--------------|------------|------------------|
| 33 x 18"           | 14.5″ x 15.75″ | 10″          | 8.75″      | 3.5″ Opening     |