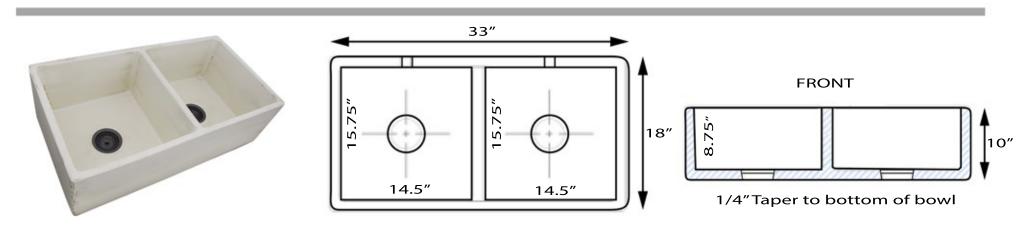

## Vineyard Collection Premium Fireclay Farmhouse Apron Sink

## MODEL: FCFS3318D-ShabbyStraw

| Overall Dimensions | Interior Bowls | Apron Height | Bowl Depth | Drain Dimensions |
|--------------------|----------------|--------------|------------|------------------|
| 33 x 18″           | 14.5″ x 15.75″ | 10″          | 8.75″      | 3.5" Opening     |