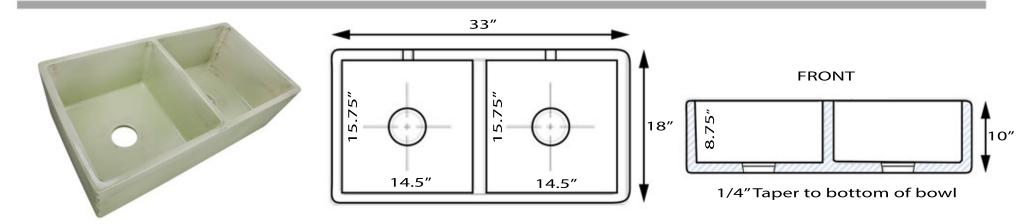

## FCFS3318D-ShabbyGreen

| Overall Dimensions | Interior Bowls | Apron Height | Bowl Depth | Drain Dimensions |
|--------------------|----------------|--------------|------------|------------------|
| 33 x 18"           | 14.5" x 15.75" | 10"          | 8.75"      | 3.5" Opening     |