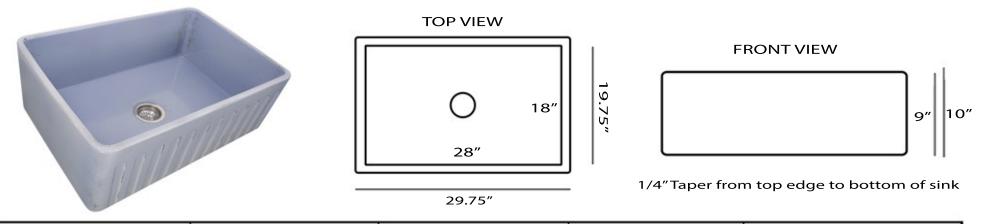

## MODEL: FCFS3020S-ShabbySugar

| Overall Dimensions    | Interior Bowl  | Apron Height | Bowl Depth | Drain Dimensions |
|-----------------------|----------------|--------------|------------|------------------|
| 29.75″ x 19.75″ x 10″ | 28″ x 18″ x 9″ | 10″          | 9″         | 3.5" Opening     |