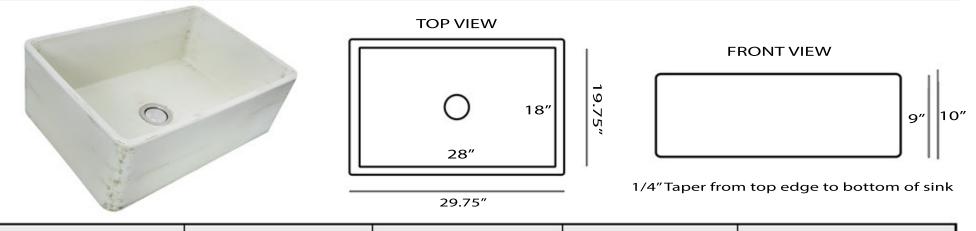

## MODEL: FCFS3020S-ShabbyStraw

| Overall Dimensions    | Interior Bowl  | Apron Height | Bowl Depth | Drain Dimensions |
|-----------------------|----------------|--------------|------------|------------------|
| 29.75″ x 19.75″ x 10″ | 28″ x 18″ x 9″ | 10″          | 9″         | 3.5" Opening     |