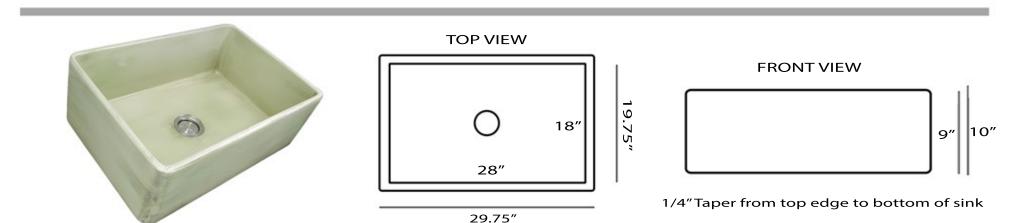

## FCFS3020S-ShabbyGreen

| Overall Dimensions    | Interior Bowl  | Apron Height | Bowl Depth | Drain Dimensions |
|-----------------------|----------------|--------------|------------|------------------|
| 29.75" x 19.75" x 10" | 28" x 18" x 9" | 10″          | 9″         | 3.5" Opening     |