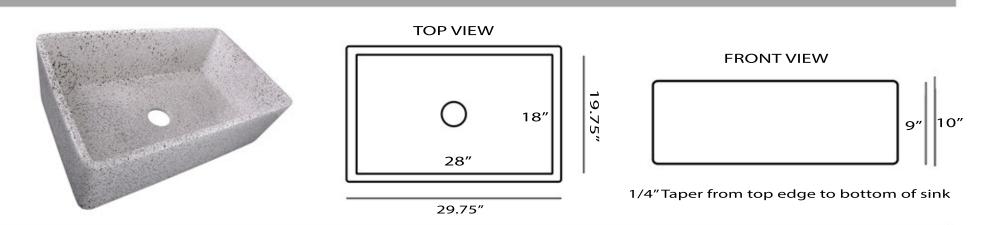

## Vineyard Collection Premium Fireclay Farmhouse Apron Sink

## MODEL: FCFS3020S-PietraSarda

| Overall Dimensions    | Interior Bowl  | Apron Height | Bowl Depth | Drain Dimensions |
|-----------------------|----------------|--------------|------------|------------------|
| 29.75″ x 19.75″ x 10″ | 28″ x 18″ x 9″ | 10″          | 9″         | 3.5" Opening     |

## FEATURES

- Premium Fireclay Sink
- Drain is not included, may require extended flange/ferrule due to bottom thickness

| Made in Italy                                                   | PROJECT/ NAME:        |
|-----------------------------------------------------------------|-----------------------|
| Limited Warranty                                                |                       |
| Please Be Advised                                               | ARCHITECT/CONTRACTOR: |
| I (Nominal Dimensions*) Actual Dimensions may vary by 1/2"      |                       |
| Template Not included                                           | MODEL:                |
| Custom Cabinet Required-Apron cabinet/cradle to accomodate sink |                       |
| Very Heavy 2 Person lift Recommended                            | JOB NOTES:            |