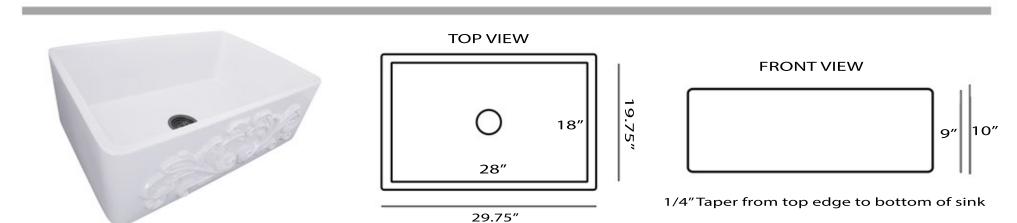

## FCFS3020S-Filigree

| Overall Dimensions    | Interior Bowl  | Apron Height | Bowl Depth | Drain Dimensions |
|-----------------------|----------------|--------------|------------|------------------|
| 29.75" x 19.75" x 10" | 28" x 18" x 9" | 10″          | 9″         | 3.5" Opening     |