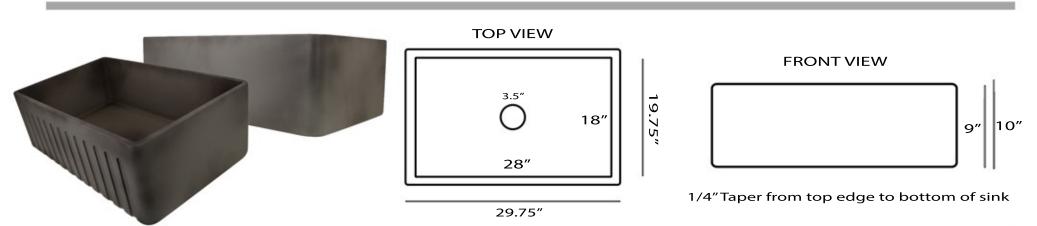

## Vineyard Collection Premium Fireclay Farmhouse Apron Sink

MODEL:

FCFS3020S-Concrete

| Overall Dimensions    | Interior Bowl  | Apron Height | Bowl Depth | Drain Dimensions |
|-----------------------|----------------|--------------|------------|------------------|
| 29.75" x 19.75" x 10" | 28" x 18" x 9" | 10″          | 9″         | 3.5" Opening     |