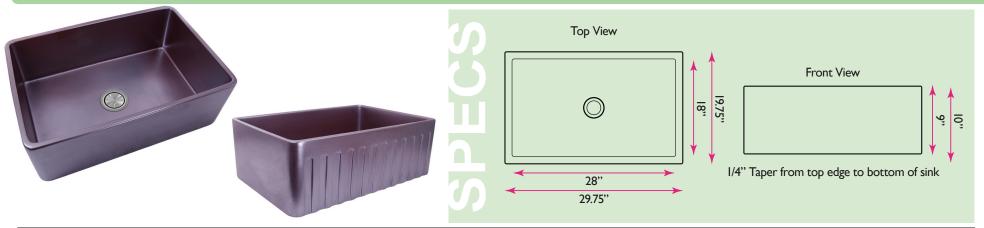

## **Vineyard Collection**

Premium Fireclay Farmhouse Apron Kitchen Sink

model:

FCFS3020S-Acciaio

www.NantucketSinksUSA.com info@nantucketsinksusa.com

| OVERALL DIMENSIONS    | INTERIOR BOWL  | APRON HEIGHT | BOWL DEPTH | DRAIN DIMENSIONS |
|-----------------------|----------------|--------------|------------|------------------|
| 29.75" x 19.75" x 10" | 28" x 18" x 9" | 10"          | 9"         | 3.5" Opening     |