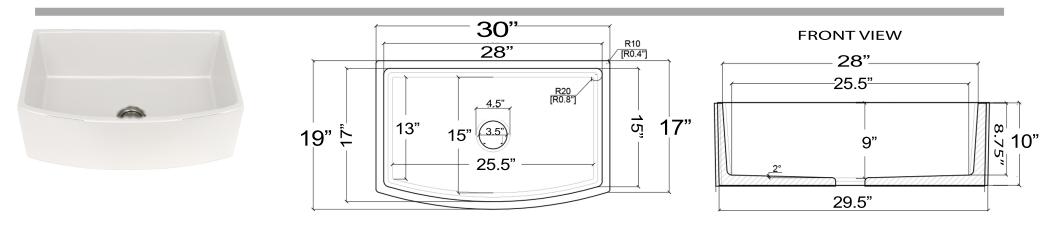

## MODEL: FCFS3020CA-W

www.NantucketSinksUSA.com info@nantucketsinksusa.com

| Overall Dimensions | Interior Bowl                                     | Apron Height | Bowl Depth                    | Drain Dimensions |
|--------------------|---------------------------------------------------|--------------|-------------------------------|------------------|
| 30 x 19 x 10"      | 28" x 17" top /front<br>25.5" x 13" bottom / side | 10"          | 9" at center<br>8.75" at side | 3.5" Opening     |