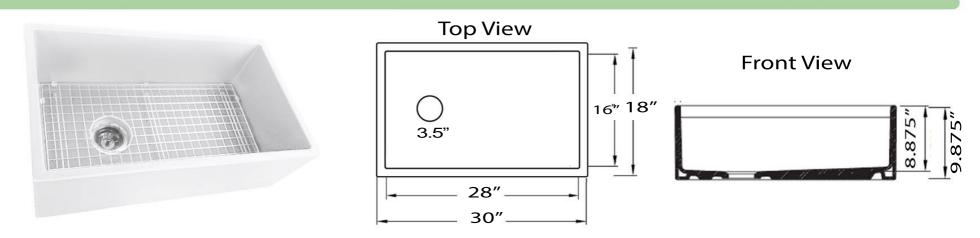

## model: FCFS3018W-OSD

www.NantucketSinksUSA.com info@nantucketsinksusa.com

| OVERALL DIMENSIONS | INTERIOR BOWLS | BOWL DEPTH | DRAIN DIMENSIONS      | BOTTOM GRID |
|--------------------|----------------|------------|-----------------------|-------------|
| 30" x 18" x 9.875" | 28″ x 16"      | 8.875″     | 3.5" Standard Opening | Included    |