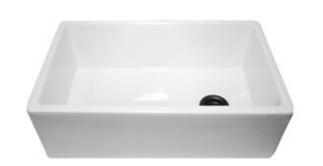

## Fireclay Collection Premium Fireclay Farmhouse Apron Sink

## MODEL: FCFS30

| Overall Dimensions | Large Bowl      | Apron Height | Bowl Depth | Drain Dimensions |
|--------------------|-----------------|--------------|------------|------------------|
| 29.75" x 18"       | 27.25" x 15.75" | 10"          | 8.625"     | 3.5" Opening     |

## **FEATURES**

- Premium Fireclay Sink
- cUPC Certified
- Made in UAE
- Sink can be reversed for your drain position preference
- Limited Warranty

ARCHITECT/CONTRACTOR:

MODEL:

JOB NOTES: