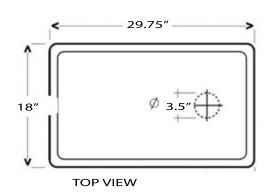

## MODEL: FCFS30

| Overall Dimensions | Large Bowl      | Apron Height | Bowl Depth | Drain Dimensions |
|--------------------|-----------------|--------------|------------|------------------|
| 29.75" x 18"       | 27.25" x 15.75" | 10"          | 8.625"     | 3.5" Opening     |

## Please Be Advised

- (Nominal Dimensions\*) Actual Dimensions may vary by 1/4"
- Template Not included
- Custom Cabinet Required
- Very Heavy 2 Person lift Recommended