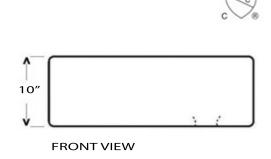

## MODEL: FCFS30

| Overall Dimensions | Large Bowl      | Apron Height | Bowl Depth | Drain Dimensions |
|--------------------|-----------------|--------------|------------|------------------|
| 29.75" x 18"       | 27.25" x 15.75" | 10"          | 8.625"     | 3.5" Opening     |

## Please Be Advised

- (Nominal Dimensions\*) Actual Dimensions may vary by 1/4"
- Template Not included
- Custom Cabinet Required
- Very Heavy 2 Person lift Recommended