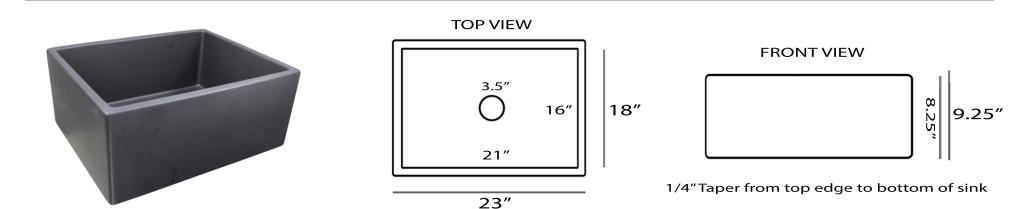

## FCFS2418S-MatteBlack

| Overall Dimensions | Interior Bowl     | Apron Height | Bowl Depth | Drain Dimensions |
|--------------------|-------------------|--------------|------------|------------------|
| 23" x 18" x 9.25"  | 21" x 16" x 8.25" | 9.25″        | 8.25″      | 3.5" Opening     |