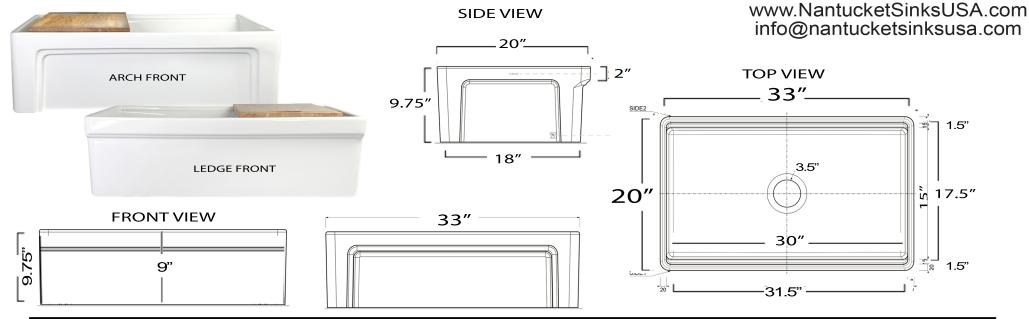

## Cape Collection

Premium Fireclay Reverisible WorkstationFarmhouse Sink

## MODEL: Dennis33SG

| Overall Dimensions | Interior Bowl                                     | Apron Height | Bowl Depth   | Drain Dimensions |
|--------------------|---------------------------------------------------|--------------|--------------|------------------|
| 33" × 20" × 9.75"  | 31.5" x 17.5" top ledge<br>30" x 15" bottom basin | 9.75"        | 9" at center | 3.5″ Opening     |

## FEATURES

- Premium Fireclay Sink with Accacia Wood Cuttingboard
- Drain is not included, may require extended flange/ferrule
- cUPC certified
- Made in Italy Limited Warranty
- Reversible design/center drain hole
- Please Be Advised
- I (Nominal Dimensions\*) Actual Dimensions may vary by 1/4"
- Template Not included
- Custom/Apron Cabinet Required- internal cradle to support sink
- Very Heavy 2 Person lift Recommended