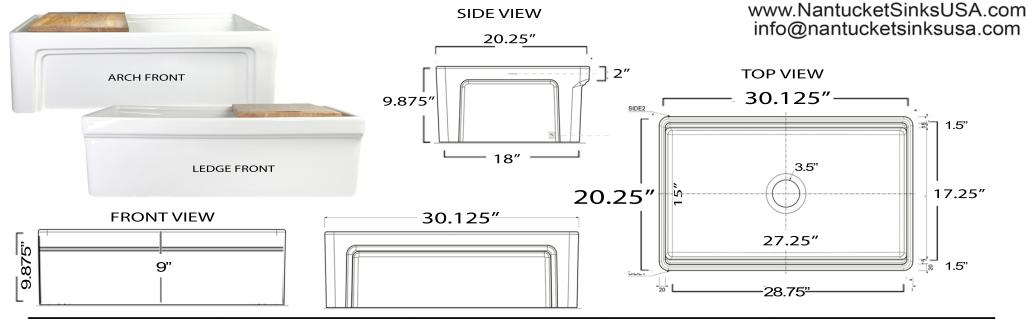

## Cape Collection

Premium Fireclay Reverisible WorkstationFarmhouse Sink

## MODEL: Dennis30SG

| Overall Dimensions | Interior Bowl                                    | Apron Height | Bowl Depth   | Drain Dimensions |
|--------------------|--------------------------------------------------|--------------|--------------|------------------|
| 30.125" x 20.25"   | 28.75" x 17.25" top<br>27.25" x 15" bottom basin | 9.875"       | 9" at center | 3.5" Opening     |

## FEATURES

- Premium Fireclay Sink with Accacia Wood Cuttingboard
- Drain is not included, may require extended flange/ferrule
- cUPC certified
- Made in Italy Limited Warranty
- Reversible design/center drain hole
- Please Be Advised
- I (Nominal Dimensions\*) Actual Dimensions may vary by 1/4"
- Template Not included
- Apron Cabinet Required- internal cradle to support sink
- Very Heavy 2 Person lift Recommended