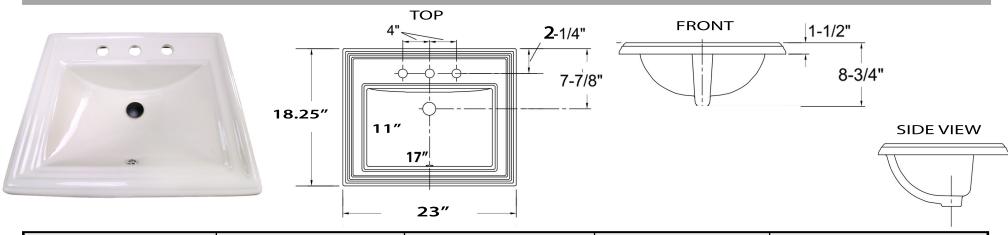

## MODEL: DI-2418-R8-Bisque

| Overall Dimensions | Interior Basin | Overflow | Height, Depth | Drain Dimension |
|--------------------|----------------|----------|---------------|-----------------|
| 23″ x 18.25″       | 17″×11″        | Yes      | 8.75", 5.25"  | 1.75″ standard  |

## FEATURES

- Vitreous china, self-rimming top mount sink
- Nominal Dimensions, actual may vary by up to .25"
- Glazed Enamel Finish
- Cut out template provided
- Drain Opening is Standard 1.75" Drain not inculded
- Certifications ; ASME A112.19.2-3013, cUPC
- 3 Faucet holes (1.375" diameter each)/ 8-inch spread
- Limited Manufacturers Warranty