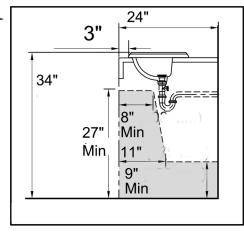

## **Great Point Collection**

Premium Ceramic Vitreous China Drop-In Sink 4-Inch Spread Faucet Holes



**MODEL:** 

DI-2418-R4





| Overall Dimensions | Interior Basin | Overflow | Height, Depth | Drain Dimension |
|--------------------|----------------|----------|---------------|-----------------|
| 23" x 18.25"       | 17"× 11"       | Yes      | 8.75", 5.25"  | 1.75″ standard  |

## **FEATURES**

- Vitreous china, self-rimming top mount sink
- Nominal Dimensions, actual may vary by up to .25"
- Glazed Enamel Finish
- Cut out template provided
- Drain Opening is Standard 1.75" Drain not inculded
- Certifications; ASME A112.19.2-3013, cUPC
- 4 Inch Spread Faucet holes (1.375" diameter each)
- Limited Lifetime Manufacturers Warranty



## Recommended ADA Installation