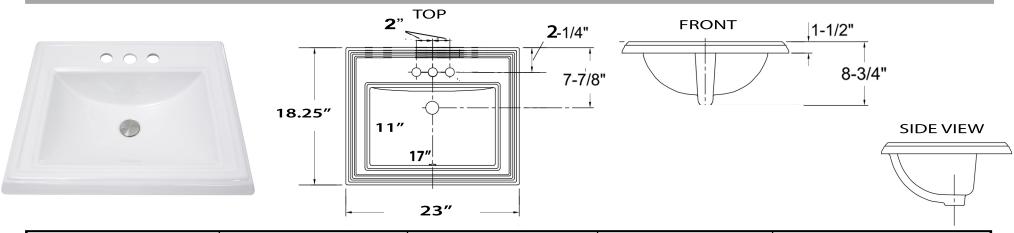

## **Great Point Collection**

Premium Ceramic Vitreous China Drop-In Sink 4-Inch Spread Faucet Holes

**MODEL:** 

DI-2418-R4

| Overall Dimensions | Interior Basin | Overflow | Height, Depth | Drain Dimension |
|--------------------|----------------|----------|---------------|-----------------|
| 23" x 18.25"       | 17"× 11"       | Yes      | 8.75", 5.25"  | 1.75″ standard  |

## **FEATURES**

- Vitreous china, self-rimming top mount sink
- Nominal Dimensions, actual may vary by up to .25"
- Glazed Enamel Finish
- Cut out template provided
- Drain Opening is Standard 1.75" Drain not inculded
- Certifications; ASME A112.19.2-3013, cUPC
- 4 Inch Spread Faucet holes (1.375" diameter each)
- Limited Lifetime Manufacturers Warranty