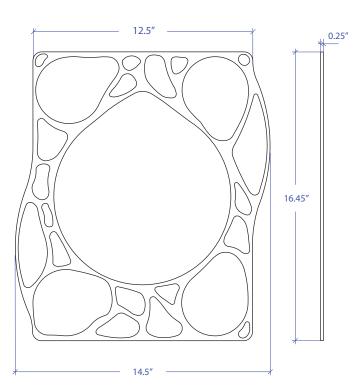

#### TECHNICAL INFORMATION

- Tray: 0.25" 304 Stainless Steel Construction
- Glass Bowl: Borosilicate Glass
- Mixing Bowl: 304 Stainless Steel

#### **INCLUDED ACCESSORIES**

- 4 x 3.5" x 2"D Borosilicate Glass Bowl
- 1 x 10-1/2" x 4-1/4"D Borosilicate Glass Mixing Bowl

| PROJECT INFORMATION |   |   |     |   |
|---------------------|---|---|-----|---|
| Project             |   |   |     |   |
| Date                | / | / | QTY |   |
| Specifier           |   |   |     |   |
| Contact             |   |   |     |   |
| Note                |   |   |     | _ |