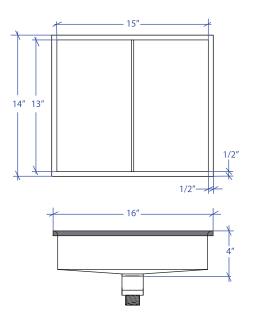

• FEATURES

16-gauge type 304 stainless steel Hollow 304 stainless steel support beam 1/4" round profile basin

- TECHNICAL INFORMATION External dimension: 16"Lx14"Wx4"D Basin dimensions: 15"Lx13"Wx4"D Frame width: 3/4" Frame thickness: 5/16"
- FINISHES
  Satin Brushed stainless steel
- INSTALLATION OPTIONS
  Flush-mount
- MINIMUM CABINET SIZE (I.D.) Flush-mount 19"
- INDUSTRY'S ONLY STAINLESS STEEL SINK DESIGNED SPECIFICALLY TO BE FLUSH-MOUNTED
- INTERNATIONAL PATENT PENDING
- FLUSH-MOUNT INSTALLATION