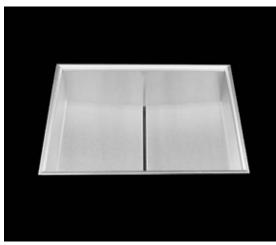

• FEATURES

16-gauge type 304 stainless steel Hollow 304 stainless steel support beam 1/4" round profile basin

- TECHNICAL INFORMATION External dimension: 16"Lx14"Wx4"D Basin dimensions: 15"Lx13"Wx4"D Frame width: 3/4" Frame thickness: 5/16"
- FINISHES
  Satin Brushed stainless steel
- INSTALLATION OPTIONS
  Flush-mount
- MINIMUM CABINET SIZE (I.D.) Flush-mount 19"
- INDUSTRY'S ONLY STAINLESS STEEL SINK DESIGNED SPECIFICALLY TO BE FLUSH-MOUNTED
- INTERNATIONAL PATENT PENDING
- FLUSH-MOUNT INSTALLATION