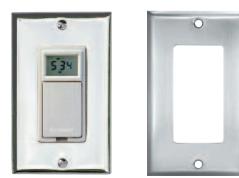

## Digital Timer & Designer Finish Cover Plate

Available for all Towel Warmers

In-wall, 24-hour electronic timer for pre-start and automatic shut-off of the towel warmer at programmed times. White cover plate standard. Designer finishes available.

**Note**: Fits into a standard 4" x 2" junction box.

**FOR ILLUSTRATIVE PURPOSES ONLY. IMPORTANT NOTE: FOR SAFE AND TROUBLE FREE INSTALLATION** visit mrsteam.com or scan the QR code before installation to download the Installation, Operation and Maintenance Manual or refer to the manual provided with the unit.