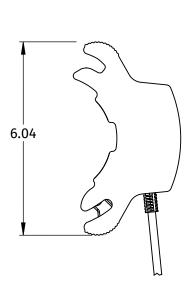

## SPECIFICATION SHEET

- Electrical switch for batch feed disposer operation
- Pair with MT202BF interlock strainer for complete batch feed system
- FOR USE WITH MT555, MT666, & MT888 DISPOSERS ONLY
- No wall switch required. Adapts using standard plug, no wire nuts needed.
- 40" power cord
- The use of this kit will increase the overall disposer height by 3/4". This may affect existing plumbing connections.
- 1 year warranty. Void if used with non-Mountain disposer