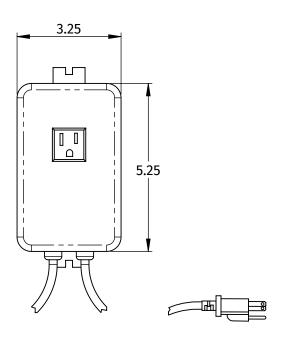

## SPECIFICATION SHEET

- Electrical switch for batch feed disposer operation
- Pair with MT202BF interlock strainer for complete batch feed system
- FOR USE WITH MT555, MT666, & MT888 DISPOSERS ONLY
- No wall switch required. Adapts using standard plug, no wire nuts needed.
- 40" power cord
- The use of this kit will increase the overall disposer height by 3/4". This may affect existing plumbing connections.
- 1 year warranty. Void if used with non-Mountain disposer