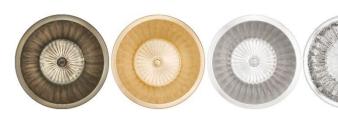

#### **AVAILABLE FINISHES**

| AB | Antique Bronze          |
|----|-------------------------|
| UB | Satin Unlacquered Brass |
| WB | Satin White Bronze      |
| Р  | Polished White Bronze   |