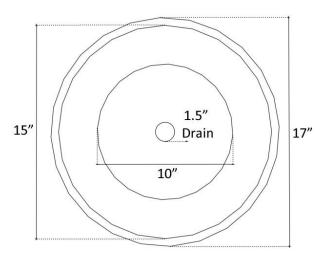

## **DETAILS**

Materials: Cast Metal

Installation Type: Drop-In or Undermount Uses Standard 1.5" Drain, No Overflow

Each sink is hand-crafted; no two sinks will be the same NOTE: Due to the handmade nature of the sink, dimensions are approximate and variations in the metal may be visible.

## **DIMENSIONS WILL VARY**

**DO NOT** use this sheet as a guide for countertop cuts. Due to the handmade nature of each product, templates are not provided.