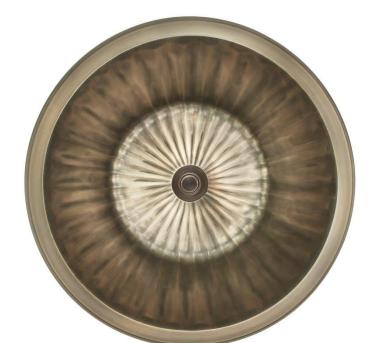

SHOWN IN AB

# **BR008**

ROUND FLAT BOTTOM FLUTED

## **DETAILS**

Materials: Cast Metal

Installation Type: Drop-In or Undermount Uses Standard 1.5" Drain, No Overflow

Each sink is hand-crafted; no two sinks will be the same NOTE: Due to the handmade nature of the sink, dimensions are approximate and variations in the metal may be visible.