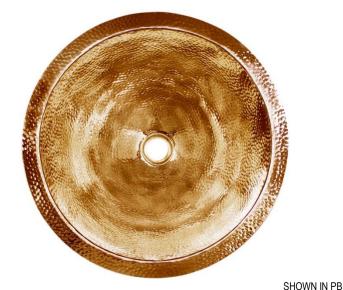

# **BLD101**

SMALL ROUND BUILDER'S SERIES

### **DETAILS**

MATERIALS: Hammered Copper, Hammered Stainless Steel,

Hammered Brass

Installation Type: Drop-In or Undermount

Uses Standard 1.5" Drain

No Overflow

### **CARE**

This sink has a living finish (in the copper [DB] and brass [UB, PB, AB] materials), which will change with time and use. Use mild soap and water for everyday cleaning. Avoid any harsh abrasives, acidic cleaning products and antibacterial hand soap. A paste wax may be applied periodically to protect the finish and help with water spotting.