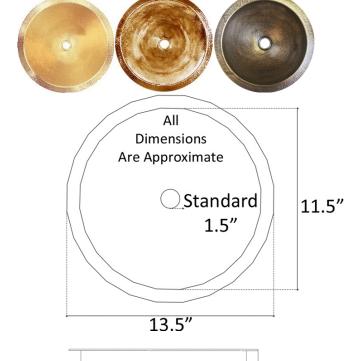

### **DETAILS**

MATERIALS: Hammered Copper, Hammered Stainless Steel,

Hammered Brass

Installation Type: Drop-In or Undermount

Uses Standard 1.5" Drain

No Overflow

## **AVAILABLE FINISHES**

| DB Dark Bronze             |                            |  |
|----------------------------|----------------------------|--|
| SS Satin Stainless Steel   |                            |  |
| PS Polished Sta            | inless Steel               |  |
| UB Satin Unlacquered Brass |                            |  |
| PB Polished Un             | Polished Unlacquered Brass |  |
| AB Antique Bron            | nze                        |  |

## **DIMENSIONS WILL VARY**

6"

**DO NOT** use this sheet as a guide for countertop cuts. Due to the handmade nature of each product, templates are not provided.