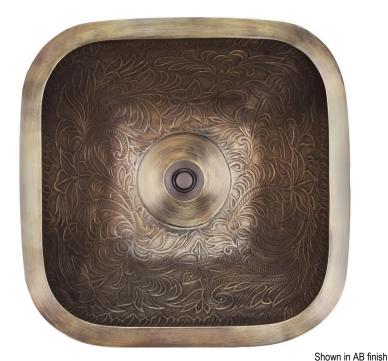

# **B020**

SQUARE WING BOWL

### DETAILS

Materials: Cast Bronze

Installation Type: Undermount, Drop-in, or Vessel (specify) Uses Standard 1.5" Drain, No Overflow

Each sink is hand-crafted; no two sinks will be the same NOTE: Due to the handmade nature of the sink, dimensions are approximate.

#### AVAILABLE FINISHES

| UB | Satin Unlacquered Brass    |
|----|----------------------------|
| PB | Polished Unlacquered Brass |
| VB | Vintage Brass              |
| AB | Antique Bronze             |
| WB | Satin White Bronze         |
| Ρ  | Polished White Bronze      |