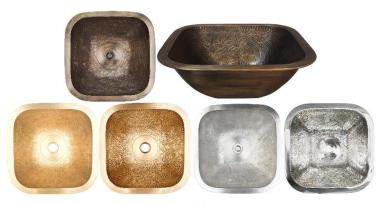

#### AVAILABLE FINISHES

| UB | Satin Unlacquered Brass    |
|----|----------------------------|
| PB | Polished Unlacquered Brass |
| VB | Vintage Brass              |
| AB | Antique Bronze             |
| WB | Satin White Bronze         |
| Ρ  | Polished White Bronze      |