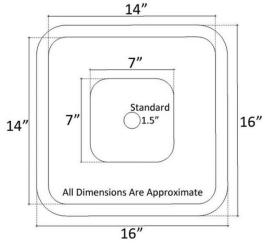

### DETAILS

Materials: Cast Bronze

Installation Type: Undermount, Drop-in, or Vessel (specify) Uses Standard 1.5" Drain, No Overflow

Each sink is hand-crafted; no two sinks will be the same NOTE: Due to the handmade nature of the sink, dimensions are approximate.

## DIMENSIONS WILL VARY

DO NOT use this sheet as a guide for countertop cuts. Due to the handmade nature of each product, templates are not provided.