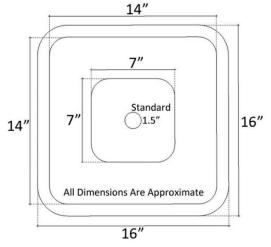

### DETAILS

Materials: Cast Bronze

Installation Type: Undermount, Drop-in, or Vessel (specify) Uses Standard 1.5" Drain, No Overflow

Each sink is hand-crafted; no two sinks will be the same NOTE: Due to the handmade nature of the sink, dimensions are approximate.

## DIMENSIONS WILL VARY

DO NOT use this sheet as a guide for countertop cuts. Due to the handmade nature of each product, templates are not provided.