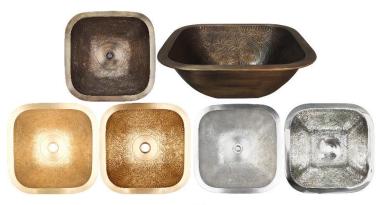

#### AVAILABLE FINISHES

| UB | Satin Unlacquered Brass    |
|----|----------------------------|
| PB | Polished Unlacquered Brass |
| VB | Vintage Brass              |
| AB | Antique Bronze             |
| WB | Satin White Bronze         |
| Р  | Polished White Bronze      |