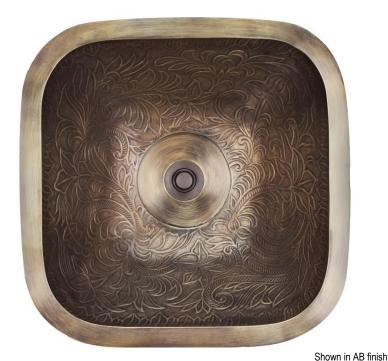

# B019

SQUARE BOTANICAL BOWL

#### AVAILABLE FINISHES

| UB | Satin Unlacquered Brass    |
|----|----------------------------|
| PB | Polished Unlacquered Brass |
| VB | Vintage Brass              |
| AB | Antique Bronze             |
| WB | Satin White Bronze         |
| Р  | Polished White Bronze      |