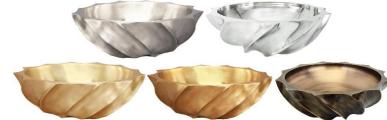

#### AVAILABLE FINISHES

| WB               | Satin White Bronze      |               |  |
|------------------|-------------------------|---------------|--|
| Ρ                | Polished White Bronze   |               |  |
| UB               | Satin Unlacquered Brass |               |  |
| VB               | Vintage Brass           |               |  |
| AB               | Antique Bronze          |               |  |
| AVAILABLE DRAINS |                         |               |  |
| D004             |                         | Grid Strainer |  |
|                  |                         |               |  |