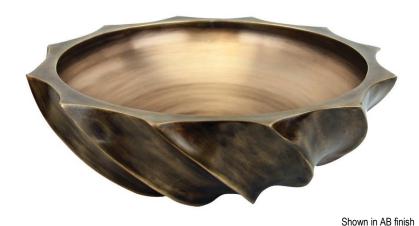

## B007

WAVE BOWL

### DETAILS

Materials: Cast Bronze

Installation Type: Vessel

Uses Standard 1.5" Drain, No Overflow

Each sink is hand-crafted; no two sinks will be the same NOTE: Due to the handmade nature of the sink, dimensions are approximate and variations in the smooth metal may be visible.

#### AVAILABLE FINISHES

| WB               | Satin White Bronze      |               |  |
|------------------|-------------------------|---------------|--|
| Ρ                | Polished White Bronze   |               |  |
| UB               | Satin Unlacquered Brass |               |  |
| VB               | Vintage Brass           |               |  |
| AB               | Antique Bronze          |               |  |
| AVAILABLE DRAINS |                         |               |  |
| D004             |                         | Grid Strainer |  |
|                  |                         |               |  |