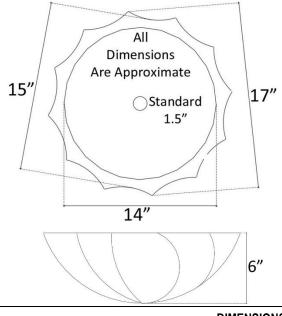

### DETAILS

Materials: Cast Bronze

Installation Type: Vessel

Uses Standard 1.5" Drain, No Overflow

Each sink is hand-crafted; no two sinks will be the same NOTE: Due to the handmade nature of the sink, dimensions are approximate and variations in the smooth metal may be visible.

#### DIMENSIONS WILL VARY

DO NOT use this sheet as a guide for countertop cuts. Due to the handmade nature of each product, templates are not provided.