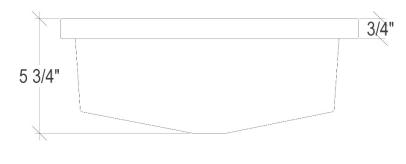

# AC13

Concrete Rectangle 48" Trough Sink 48" x 15" x 5.75" OD, 45" x 12" ID

# DETAILS

Installation Type: Drop-in only Concrete (Each sink is Hand Crafted; no two sinks will be the same.) No Overflow

#### SINK FINISHES

G Gray





#### **AVAILABLE DRAINS**

| D004        | Grid Strainer                   |
|-------------|---------------------------------|
| D005        | Lift and Turn                   |
| D006        | Pop-Up with Horizontal Lift Rod |
| D011 – D017 | Decorative Grid Strainer        |

### INSTALLATION

Use 100% silicone to adhere sink to countertop. Clean any excess silicone from sink surface. Clips are not included but may be provided by countertop fabricator. Conversion Kit for drain installation is included with each sink.



# CARE

Mild soap and water for everyday cleaning. No harsh or acidic cleaning products. Apply a concrete sealer occasionally.

#### WARRANTY

Linkasink warranties our product to be free from manufacturing defect for the life of the product. Warranty does not cover abuse.

# DIMENSIONS WILL VARY

DO NOT use this sheet as a guide for countertop cuts. Due to the handmade nature of each product, templates are not provided.

Contact: 1.866.395.8377 sales@linkasink.com Linkasink may make changes to specifications without notice. Visit <u>linkasink.com</u> for updated specification sheet. 06/02/2021