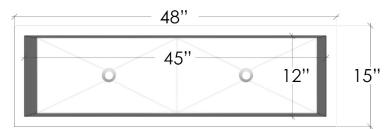

# AC13

Concrete Rectangle 48" Trough Sink 48" x 15" x 5.75" OD, 45" x 12" ID

# DETAILS

Installation Type: Drop-in only Concrete (Each sink is Hand Crafted; no two sinks will be the same.) No Overflow

#### SINK FINISHES

G Gray





#### **AVAILABLE DRAINS**

| D004        | Grid Strainer                   |
|-------------|---------------------------------|
| D005        | Lift and Turn                   |
| D006        | Pop-Up with Horizontal Lift Rod |
| D011 – D017 | Decorative Grid Strainer        |

### INSTALLATION

Use 100% silicone to adhere sink to countertop. Clean any excess silicone from sink surface. Clips are not included but may be provided by countertop fabricator. Conversion Kit for drain installation is included with each sink.



# CARE

Mild soap and water for everyday cleaning. No harsh or acidic cleaning products. Apply a concrete sealer occasionally.

#### WARRANTY

Linkasink warranties our product to be free from manufacturing defect for the life of the product. Warranty does not cover abuse