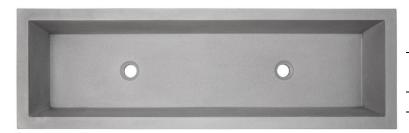

# AC13

Concrete Rectangle 48" Trough Sink 48" x 15" x 5.75" OD, 45" x 12" ID

# DETAILS

Installation Type: Drop-in only Concrete (Each sink is Hand Crafted; no two sinks will be the same.) No Overflow

#### SINK FINISHES

G Gray





#### **AVAILABLE DRAINS**

| D004        | Grid Strainer                   |
|-------------|---------------------------------|
| D005        | Lift and Turn                   |
| D006        | Pop-Up with Horizontal Lift Rod |
| D011 – D017 | Decorative Grid Strainer        |

### INSTALLATION

Use 100% silicone to adhere sink to countertop. Clean any excess silicone from sink surface. Clips are not included but may be provided by countertop fabricator. Conversion Kit for drain installation is included with each sink.



# CARE

Mild soap and water for e