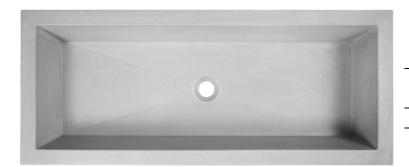

36"

33"

# **AC12**

Concrete Rectangle 36" Trough Sink

36" x 15" x 5.75" OD, 33" x 12" ID