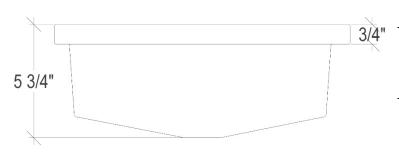

# **AC12**

Concrete Rectangle 36" Trough Sink

36" x 15" x 5.75" OD, 33" x 12" ID

### **SINK FINISHES**

**G** Gray

**B** Black

15"

12"