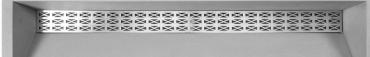

# AC09

Henry 36" Trough Sink

48" x 15" x 5.75" OD, 45" x 12" ID, 1.5" drain opening

### AVAILABLE DECORATIVE GRATES

GCL002 SS satin stainless steel GCL002 PS polished stainless steel GCL002 SBC satin brass coated GCL002 PBC polished brass coated GCL002 BCS satin black GCL002 BCP polished black