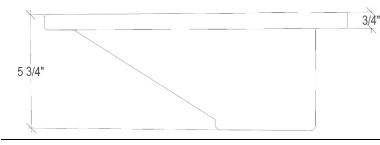

# AC09

Henry 36" Trough Sink

48" x 15" x 5.75" OD, 45" x 12" ID, 1.5" drain opening

### DIMENSIONS WILL VARY

15"

DO NOT use this sheet as a guide for countertop cuts. Due to the handmade nature of each product, templates are not provided.

Contact: 1.866.395.8377 sales@linkasink.com Linkasink may make changes to specifications without notice. Visit <u>linkasink.com</u> for updated specification sheet. 06/02/2021

12"

48"

45"