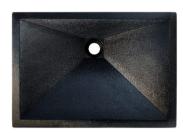

# AC06UM

RIDER: Concrete Rectangle Sloped Sink - Undermount

#### **DETAILS**

Installation Type: Undermount

Material: Glass Fiber Reinforced Concrete

OD: 20" x 14" x 5" ID: 18" x 12"

Uses standard 1.5" drain; No Overflow

Dimensions are approximate

Each sink is hand-crafted; no two sinks will be the same. All concrete sinks will have unique markings, such as air bubbles, texture and variations that are inherent characteristics of the handmade process.

See our <u>"Artisan Concrete Fact Sheet"</u> for additional details.

#### **AVAILABLE FINISHES**

G Gray
BLK Black

### **AVAILABLE DRAINS**

| D004        | Grid Strainer                   |
|-------------|---------------------------------|
| D005        | Lift and Turn                   |
| D006        | Pop-Up with Horizont