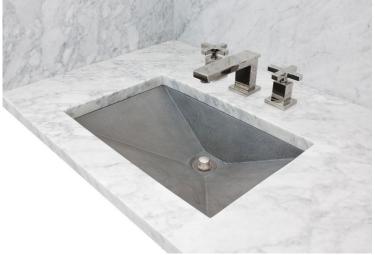

# AC06UM

RIDER: Concrete Rectangle Sloped Sink - Undermount

#### **DETAILS**

Installation Type: Undermount

Material: Glass Fiber Reinforced Concrete

OD: 20" x 14" x 5" ID: 18" x 12"

Uses standard 1.5" drain; No Overflow

Dimensions are approximate

Each sink is hand-crafted; no two sinks will be the same. All concrete sinks will have unique markings, such as air bubbles, texture and variations that are inherent characteristics of the handmade process.