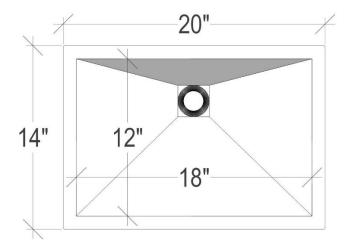

#### **DETAILS**

Installation Type: Undermount

Material: Glass Fiber Reinforced Concrete

OD: 20" x 14" x 5" ID: 18" x 12"

Uses standard 1.5" drain; No Overflow

Dimensions are approximate

Each sink is hand-crafted; no two sinks will be the same. All concrete sinks will have unique markings, such as air bubbles, texture and variations that are inherent characteristics of the handmade process.

## **DIMENSIONS WILL VARY**

DO NOT use this sheet as a guide for countertop cuts. Due to the handmade nature of each product, templates are not provided.