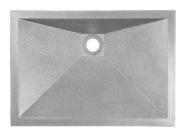

# AC06UM

RIDER: Concrete Rectangle Sloped Sink - Undermount

#### **DETAILS**

Installation Type: Undermount

Material: Glass Fiber Reinforced Concrete

OD: 20" x 14" x 5" ID: 18" x 12"

Uses standard 1.5" drain; No Overflow

Dimensions are approximate

Each sink is hand-crafted; no two sinks will be the same. All concrete sinks will have unique markings, such as air bubbles, texture and variations that are inherent characteristics of the handmade process.

See our <u>"Artisan Concrete Fact Sheet"</u> for additional details.

#### **AVAILABLE FINISHES**

G Gray
BLK Black

### **AVAILABLE DRAINS**

| D004        | Grid Strainer                   |
|-------------|---------------------------------|
| D005        | Lift and Turn                   |
| D006        | Pop-Up with Horizo