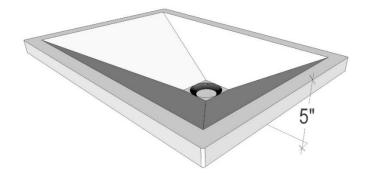

#### **DETAILS**

Installation Type: Undermount

Material: Glass Fiber Reinforced Concrete

OD: 20" x 14" x 5" ID: 18" x 12"

Uses standard 1.5" drain; No Overflow

Dimensions are approximate

Each sink is hand-crafted; no two sinks will be the same. All concrete sinks will have unique markings, such as air bubbles, texture and variations that are inherent characteristics of the handmade process.