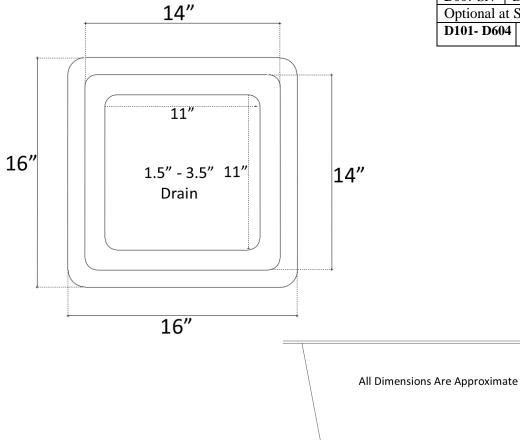

## Small Square Stainless Steel Mosaic V051

DIMENSIONS WILL VARY. **DO NOT** use this sheet as a guide for countertop cuts. Ph 866-395-8377 F 800-211-6444 www.linkasink.com