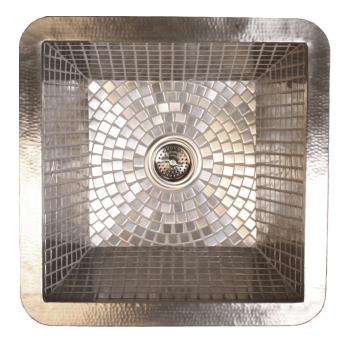

## Small Square Stainless Steel Mosaic V051

DIMENSIONS WILL VARY. **DO NOT** use this sheet as a guide for countertop cuts. Ph 866-395-8377 F 800-211-6444 www.linkasink.com

## **Description:**

- Stainless Steel Mosaic Interior
- Drop-In or Undermount
- Drain Flange grouted into place, tail piece and additional parts are shipped with sink
- Available Finishes (Rim):
- SN Satin Nickel