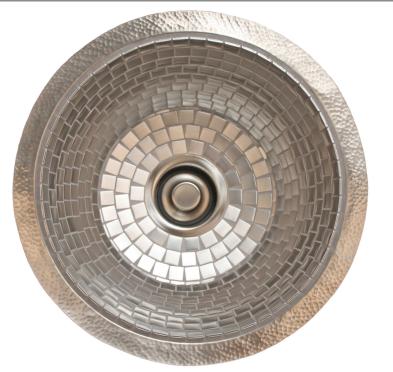

## Small Round Stainless Steel Mosaic V042

## **Description:**

- Stainless Steel Mosaic Interior
- Drop-In or Undermount
- Drain Flange grouted into place, tail piece and additional parts are shipped with sink
- Available Finishes (Rim):
- SN Satin Nickel