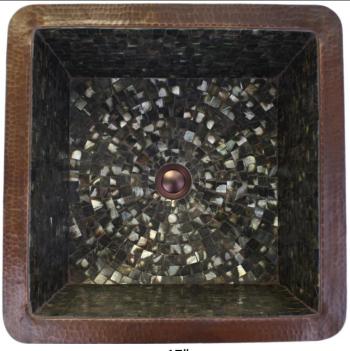

## Large Square Mosaic V019

## **Description:**

- Mosaic Interior
- Drop-In or Undermount
- Drain Flange grouted into place, tail piece and additional parts are shipped with sink