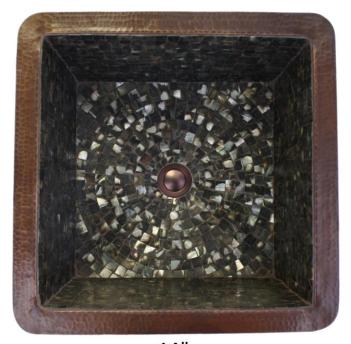

## **Description:**

- Mosaic Interior
- Drop-In or Undermount
- Drain Flange grouted into place, tail piece and additional parts are shipped with sink

| - Tile Color (by #)                |                             |  |
|------------------------------------|-----------------------------|--|
| Numbers are grouped by height.     |                             |  |
| Only choose tiles with same height |                             |  |
| 1-12                               | Venetian Glass              |  |
|                                    | (call for pricing on 11-12) |  |
| 13-17                              | Tumbled Stone               |  |
| 18-20                              | Mother of Pearl             |  |