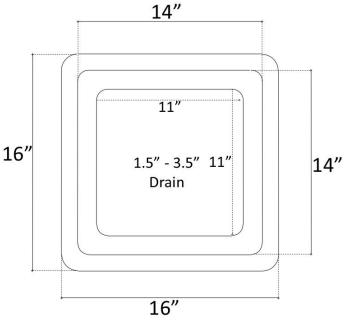

## **Description:**

- Mosaic Interior
- Drop-In or Undermount
- Drain Flange grouted into place, tail piece and additional parts are shipped with sink

| - Drain Model # & Finish   |                      |  |
|----------------------------|----------------------|--|
| - Standard Drain Included  |                      |  |
| D001                       | 2" Bar Drain         |  |
| D003                       | 3.5" Basket Strainer |  |
| D004                       | Grid Strainer        |  |
| D005                       | Lift & Turn          |  |
| D006                       | Pop-Up w/ lift rod   |  |
| D007                       | Disposal Flange      |  |
| Optional at Standard Price |                      |  |
| D101-                      | Decorative Drains    |  |
| D720                       |                      |  |