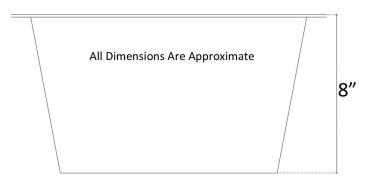

## **Description:**

- Mosaic Interior
- Drop-In or Undermount
- Drain Flange grouted into place, tail piece and additional parts are shipped with sink