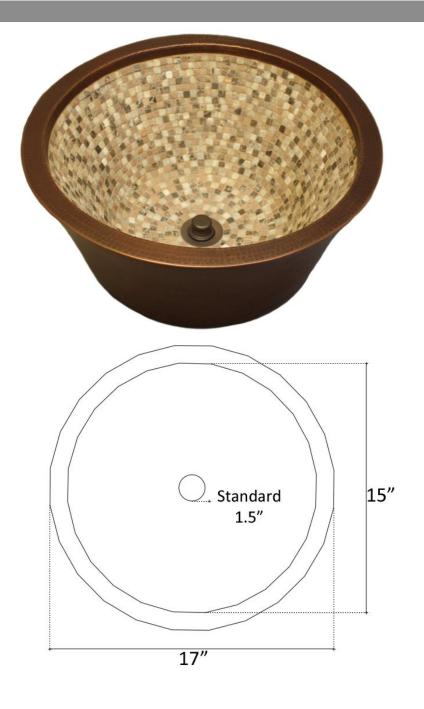

## 6" All Dimensions Are Approximate 12"

## **Description:**

- Mosaic Interior
- Vessel Mount
- Drain Flange grouted into place, tail piece and additional parts are shipped with sink