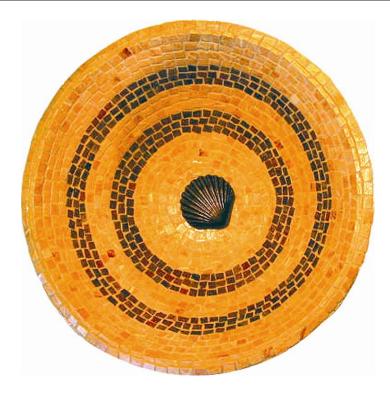

## **Description:**

- Mosaic Interior
- Drop-In or Vessel Mount
- Drain Flange grouted into place, tail piece and additional parts are shipped with sink

## **Specify When Ordering:**

| - Pattern |                     |
|-----------|---------------------|
| A         | Single Color        |
| AR        | Single Color Random |
| В         | Polka Dot           |
| C         | Star                |
| D         | Swirl               |
| E         | Windows             |
| F         | Confetti            |
| FR        | Random Confetti     |
| G         | Stripes             |

| - Tile Color (by #)                |                             |  |  |
|------------------------------------|-----------------------------|--|--|
| Numbers are grouped by height.     |                             |  |  |
| Only choose tiles with same height |                             |  |  |
| 1-12                               | Venetian Glass              |  |  |
|                                    | (call for pricing on 11-12) |  |  |
| 13-17                              | Tumbled Stone               |  |  |
| 18-20                              | Mother of Pearl             |  |  |