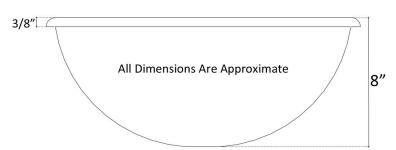

## **Description:**

- Mosaic Interior
- Drop-In or Vessel Mount
- Drain Flange grouted into place, tail piece and additional parts are shipped with sink