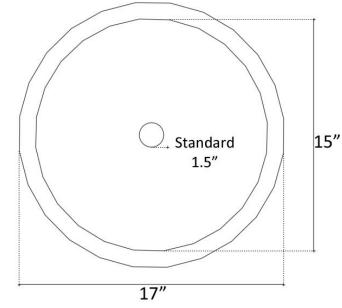

| - Drain Model # & Finish   |                    |  |
|----------------------------|--------------------|--|
| - Standard Drain Included  |                    |  |
| D004                       | Grid Strainer      |  |
| D005                       | Lift & Turn        |  |
| D006                       | Pop-Up w/ lift rod |  |
| Optional at Standard Price |                    |  |
| D101-                      | Decorative Drains  |  |
| D720                       |                    |  |