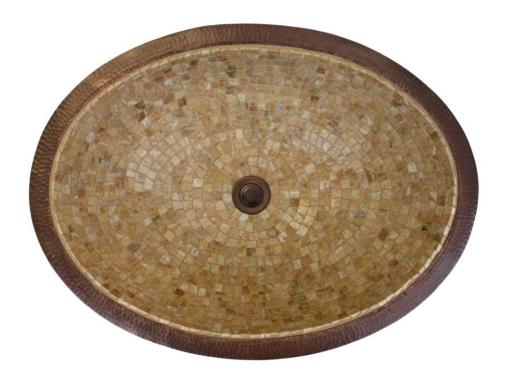

## **Description:**

- Mosaic Interior
- Drop-In or Undermount
- Drain Flange grouted into place, tail piece and additional parts are shipped with sink

| - Tile Color (by #)                |                             |  |
|------------------------------------|-----------------------------|--|
| Numbers are grouped by height.     |                             |  |
| Only choose tiles with same height |                             |  |
| 1-12                               | Venetian Glass              |  |
|                                    | (call for pricing on 11-12) |  |
| 13-17                              | Tumbled Stone               |  |
| 18-20                              | Mother of Pearl             |  |