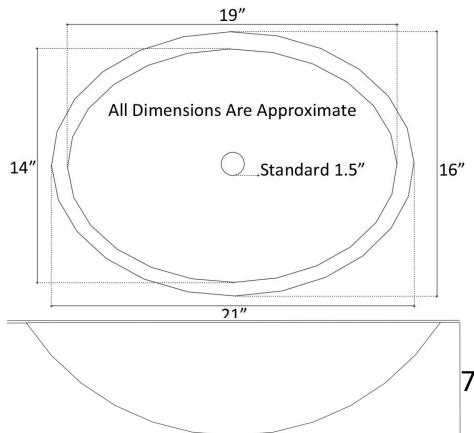

| - Drain Model # & Finish   |                    |  |
|----------------------------|--------------------|--|
| - Standard Drain Included  |                    |  |
| D004                       | Grid Strainer      |  |
| D005                       | Lift & Turn        |  |
| D006                       | Pop-Up w/ lift rod |  |
| Optional at Standard Price |                    |  |
| D101-                      | Decorative Drains  |  |
| D720                       |                    |  |