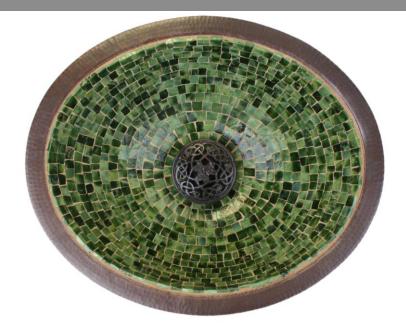

## **Description:**

- Mosaic Interior
- Drop-In or Undermount
- Drain Flange grouted into place, tail piece and additional parts are shipped with sink

## **Available Finishes (Rim):**

DB Dark BronzeWC Weathered CopperPN Polished NickelSN Satin Nickel