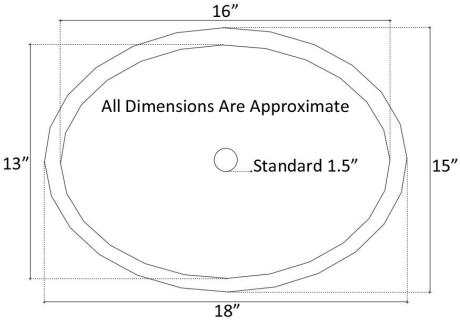

## **Description:**

- Mosaic Interior
- Drop-In or Undermount
- Drain Flange grouted into place, tail piece and additional parts are shipped with sink