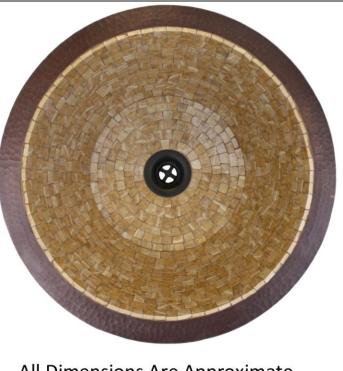

#### **Description:**

- Mosaic Interior
- Drop-In or Undermount
- Drain Flange grouted into place, tail piece and additional parts are shipped with sink