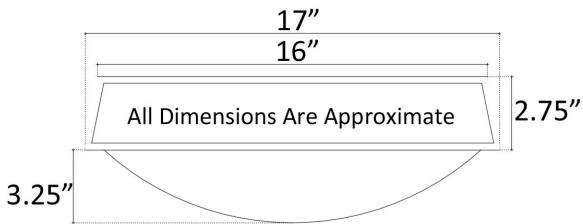

- Vessel Mount
- Handcrafted Porcelain
  Each sink has variations in size, finish, and textures
  Because of the hand made nature of each sink,
  expect imperfections and variations

#### **Available Finishes:**

| В  | Bronze Glaze                  |
|----|-------------------------------|
| WB | White Bronze (brushed nickel) |

#### **Available Drains:**

| 11 vanasie Brains. |                               |  |
|--------------------|-------------------------------|--|
| D004               | Grid Strainer                 |  |
| D005               | Lift and Turn                 |  |
| D006               | Pop-up w/ horizontal lift rod |  |
| D101               | Decorative Drain              |  |
| - D604             |                               |  |

# **White Bronze Measurements**



## **Porcelain Bronze Measurements**



DIMENSIONS WILL VARY. **DO NOT** use this sheet as a guide for countertop cuts. Ph 866-395-8377 F 800-211-6444 www.linkasink.com