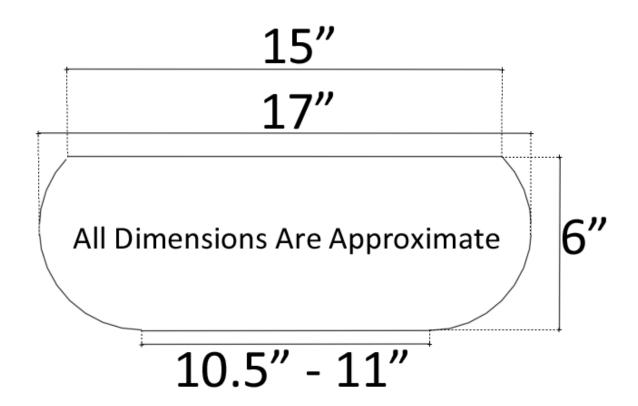

## **Description:**

- Vessel Mount
- Handcrafted Porcelain Each sink has variations in size, finish, and textures Because of the hand made nature of each sink, expect imperfections and variations
- Swarovski Crystals Hand Set Choice of Colors available (contact Linkasink)