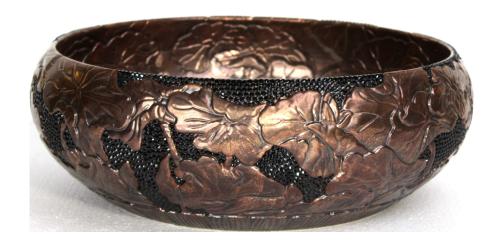

## **Description:**

- Vessel Mount
- Handcrafted Porcelain Each sink has variations in size, finish, and textures Because of the hand made nature of each sink, expect imperfections and variations
- Swarovski Crystals Hand Set Choice of Colors available (contact Linkasink)

## **Available Finishes:**

|  | В | Bronze Glaze |
|--|---|--------------|
|  | W | White Glaze  |