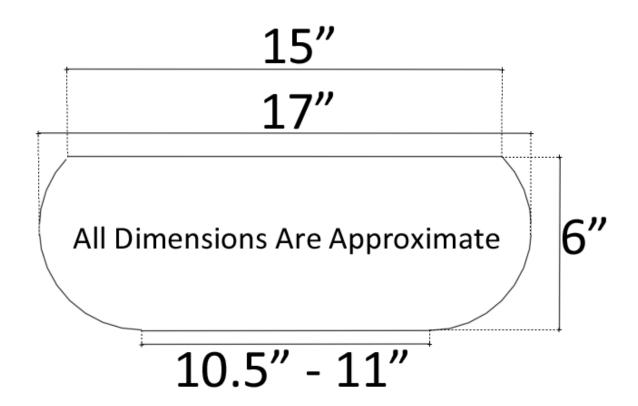

arovski Crystal Pearl Stripe PSC04



## **Description:**

- Vessel Mount
- Handcrafted Porcelain
   Each sink has variations in size, finish, and textures
   Because of the hand made nature of each sink,
   expect imperfections and variations
- Swarovski Crystals Hand Set Pearl only available

## **Available Finishes:**

| В | Bronze Glaze |
|---|--------------|
| W | White Glaze  |

## **Available Drains:**

| Available Di ains. |                               |
|--------------------|-------------------------------|
| D004               | Grid Strainer                 |
| D005               | Lift and Turn                 |
| D006               | Pop-up w/ horizontal lift rod |
| D101               | Decorative Drain              |
| - D604             |                               |