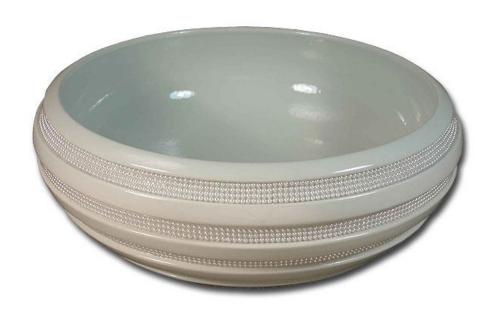

## Swarovski Crystal Pearl Stripe PSC04

## **Description:**

- Vessel Mount
- Handcrafted Porcelain
   Each sink has variations in size, finish, and textures
   Because of the hand made nature of each sink,
   expect imperfections and variations
- Swarovski Crystals Hand Set Pearl only available