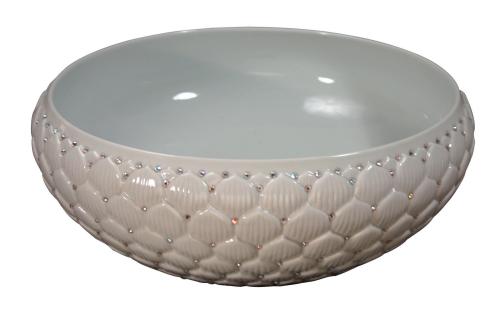

## Swarovski Crystal Lotus PSC03

## **Description:**

- Vessel Mount
- Handcrafted Porcelain
   Each sink has variations in size, finish, and textures
   Because of the hand made nature of each sink,
   expect imperfections and variations
- Swarovski Crystals Hand Set Choice of Colors available (contact Linkasink)