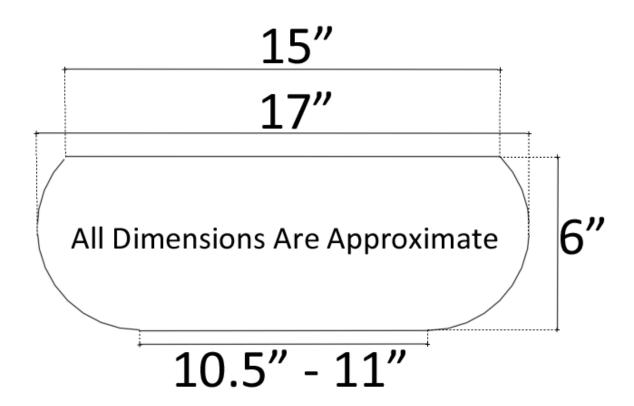

## **Description:**

- Vessel Mount
- Handcrafted Porcelain
   Each sink has variations in size, finish, and textures
   Because of the hand made nature of each sink,
   expect imperfections and variations
- Swarovski Crystals Hand Set Choice of Colors available (contact Linkasink)