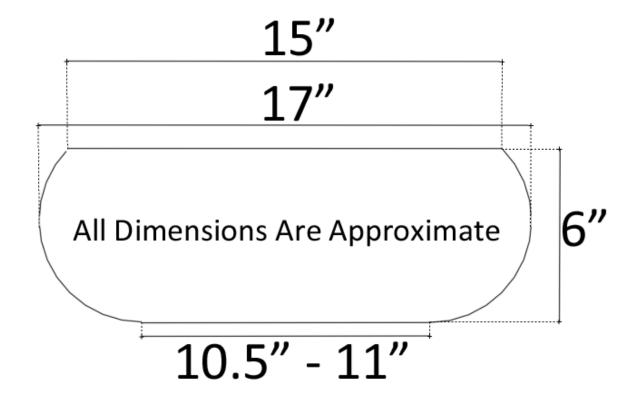

## **Description:**

- Vessel Mount
- Handcrafted Porcelain
   Each sink has variations in size, finish, and textures
   Because of the hand made nature of each sink,
   expect imperfections and variations
- Swarovski Crystals Hand Set Choice of Colors available (contact Linkasink)